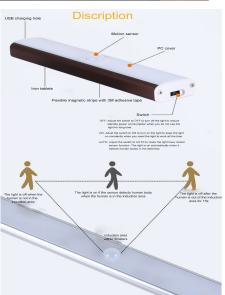

#### Motion Sensor LED Cabinet Light

- \*This product is with infrared detection and light sensing.
  The light is on automatically when it detects human boday in the darkness.
- \* Sensitive motion sensor: can motion sensor for 3 meters long distance
- \* Different sizes meet different requirements and differnet applications
- \*Long endurance: lithium battery, very long endurance, rechargeable, charge with USB
- \*Wall-mounted design:installation free, without any drilling
- \*Widely applications, suitable for bedroom, washroom, aisle, wardrobe cabinet and etc.