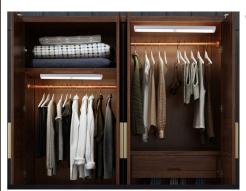

#### Motion Sensor LED Cabinet Light

- \*This product is with infrared detection and light sensing.
  The light is on automatically when it detects human boday in the darkness.
- \* Sensitive motion sensor: can motion sensor for 3 meters long distance
- \* Different sizes meet different requirements and differnet applications
- \*Long endurance: lithium battery, very long endurance, rechargeable, charge with USB
- \*Wall-mounted design:installation free, without any drilling
- \*Widely applications, suitable for bedroom, washroom, aisle, wardrobe cabinet and etc.

#### Main Applications