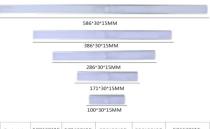

### Specification

| Product size | 100*30*15                                 | 171*30*15 | 286*30*15 | 386*30*15 | 586*30*15 |
|--------------|-------------------------------------------|-----------|-----------|-----------|-----------|
| Power supply | 250MAH                                    | 350MAH    | 500MAH    | 1050MAH   | 1500MAH   |
| Model No.    | CL-CB-100/CB-200/ CB-/300/ CB-400/ CB-600 |           |           |           |           |
| Power        | 0.1w/0.15w/0.25w/0.35w/0.45w              |           |           |           |           |