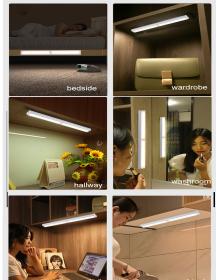

#### Motion Sensor LED Cabinet Light

- \*This product is with infrared detection and light sensing.
  The light is on automatically when it detects human boday in the darkness.
- \* Sensitive motion sensor: can motion sensor for 3 meters long distance
- \* Different sizes meet different requirements and differnet applications
- \*Long endurance: lithium battery, very long endurance, rechargeable, charge with USB
- \*Wall-mounted design:installation free, without any drilling
- \*Widely applications, suitable for bedroom, washroom, aisle, wardrobe cabinet and etc.

#### Main Applications