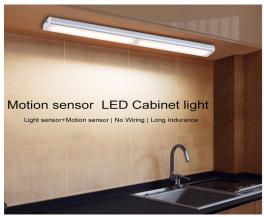

#### Motion Sensor LED Cabinet Light

- \*This product is with infrared detection and light sensing.
  The light is on automatically when it detects human boday in the darkness.
- \* Sensitive motion sensor: can motion sensor for 3 meters long distance
- \* Different sizes meet different requirements and differnet applications
- \*Long endurance: lithium battery, very long endurance, rechargeable, charge with USB
- \*Wall-mounted design:installation free, without any drilling
- \*Widely applications, suitable for bedroom, washroom, aisle, wardrobe cabinet and etc.