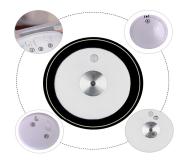

## Product details discription

- 1.Atomizing control button
- 3.Light control buttom
  5.Hanging hole
  7.120 ℃motion sensor
- 2. Type-c charging 4.Invisiable sticky side 6.Water filling hole 8.Atomizing hole