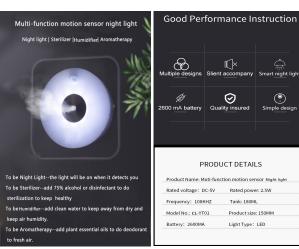

## Multi-function Motion Sensor Night Light

- \*Multi-function, special deisgn: Night light, Sterilizer, Humidifier, Aromatherapy
- \* Sensitive motion sensor: can motion sensor for 3 meters long distance
- \* 6mm high-transparent acrylic lighting panel: the lighting panel is made of high quality acrylic materials with excellent clarity for light guides to make the light more soft and more beautiful
- \*Long endurance: 2600mA lithium battery, very long endurance, rechargeable, charge with USB
- \*Wall-mounted design:installation free, without any drilling
- \*Smart humanization system:Lighting and atomizing functions are independent system. When lighting, can close or open atomizing function. When atomizing, can close or open lighting function.

## Product details discription

- 1.Atomizing control button
- 3.Light control buttom
  5.Hanging hole
  7.120 ℃motion sensor
- 2. Type-c charging 4.Invisiable sticky side 6.Water filling hole 8.Atomizing hole