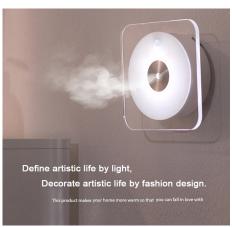

## Multi-function Motion Sensor Night Light

- \*Multi-function, special deisgn: Night light, Sterilizer, Humidifier, Aromatherapy
- \* Sensitive motion sensor: can motion sensor for 3 meters long distance
- \* 6mm high-transparent acrylic lighting panel: the lighting panel is made of high quality acrylic materials with excellent clarity for light guides to make the light more soft and more beautiful
- \*Long endurance: 2600mA lithium battery, very long endurance, rechargeable, charge with USB
- \*Wall-mounted design:installation free, without any drilling
- \*Smart humanization system:Lighting and atomizing functions are independent system. When lighting, can close or open atomizing function. When atomizing, can close or open lighting function.