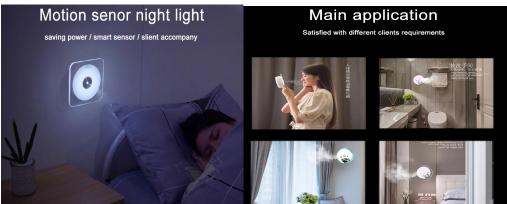

## Multi-function Motion Sensor Night Light

- \*Multi-function, special deisgn: Night light, Sterilizer, Humidifier, Aromatherapy
- \* Sensitive motion sensor: can motion sensor for 3 meters long distance
- \* 6mm high-transparent acrylic lighting panel: the lighting panel is made of high quality acrylic materials with excellent clarity for light guides to make the light more soft and more beautiful
- \*Long endurance: 2600mA lithium battery, very long endurance, rechargeable, charge with USB
- \*Wall-mounted design:installation free, without any drilling
- \*Smart humanization system:Lighting and atomizing functions are independent system. When lighting, can close or open atomizing function. When atomizing, can close or open lighting function.