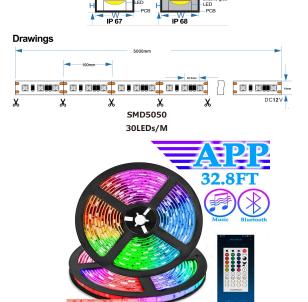

(F

**RoHS** 

Application

| Part No.         | Voltage   | Wattage | PCB<br>Width | LED<br>Qty/M | Cutting<br>Intervals | Color Temp. | Light Output<br>IP20 | CRI | Standard<br>Length            |
|------------------|-----------|---------|--------------|--------------|----------------------|-------------|----------------------|-----|-------------------------------|
| CL-5050-30RGB-10 | 0M 12V DC | 7.2W/M  | 10MM         | 30LEDs/M     | 100mm(12V)           | RGB         | N/A                  | N/A | 5 Meters/Reel<br>2rolls of 5m |