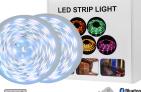

## Charminglite SMD5050 RGB Bluetooth Flexible LED Strip kit

RGB

- \*Multiple colors to display simultaneously on a one strip. 16 million color options can easily switch on smartphone
- \*2 ways control and music sync: Control the LED lights by App and remote controller, dance with music beats on smartphone with built in high s ensitivity microphone
- \*Create your scene:choose from dynamic scene modes for your favorite indoor activities
- \*10m long strip,excellent ambience light:2 rolls of 5m led strip light are long enough to reach round one room and light it up. Cuttable and linkable design allows you to adjust the length of strip as you like
- \*Simple installation: with the provided 3M adhesive, you can attach your strip lights to any dry,clean surface.