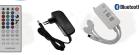

## Charminglite SMD5050 RGB Bluetooth Flexible LED Strip kit

RGB

- \*Multiple colors to display simultaneously on a one strip. 16 million color options can easily switch on smartphone
- \*2 ways control and music sync: Control the LED lights by App and remote controller, dance with music beats on smartphone with built in high s ensitivity microphone
- \*Create your scene:choose from dynamic scene modes for your favorite indoor activities
- \*10m long strip,excellent ambience light:2 rolls of 5m led strip light are long enough to reach round one room and light it up. Cuttable and linkable design allows you to adjust the length of strip as you like
- \*Simple installation: with the provided 3M adhesive, you can attach your strip lights to any dry,clean surface.