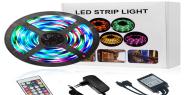

## RGB with IC Flexible LED Strip kit

- \*Multiple colors to display simultaneously on a one strip. With 7sets of lighting modes and over 33 color choices
- \*With the remote controller and control box, powering the lights on/off, adjusting brightness, and changing lighting effec speeds is breeze
- \*Create your scene:choose from over 11 dynamic scene modes for your favorite indoor activities
- \*Simple installation: with the provided 3M adhesive, you can attach your strip lights to any dry, clean surface.