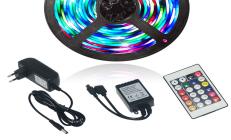

## RGB with IC Flexible LED Strip kit

- \*Multiple colors to display simultaneously on a one strip. With 7sets of lighting modes and over 33 color choices
- \*With the remote controller and control box, powering the lights on/off, adjusting brightness, and changing lighting effec speeds is breeze
- \*Create your scene:choose from over 11 dynamic scene modes for your favorite indoor activities
- \*Simple installation: with the provided 3M adhesive, you can attach your strip lights to any dry, clean surface.