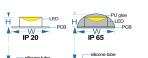

**RoHS** 

Application

| Part No.       | Voltage     | Wattage | PCB<br>Width | LED<br>Qty/M | Cutting<br>Intervals | Color Temp. | Light Output<br>IP20 | CRI | Standard<br>Length |
|----------------|-------------|---------|--------------|--------------|----------------------|-------------|----------------------|-----|--------------------|
| CL-5050-30RGBI | C-5M 12V DC | 7.2W/M  | 10MM         | 30LEDs/M     | 100mm(12V)           | RGB         | N/A                  | N/A | 5 Meters/Reel      |