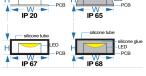

**RoHS** 

Application

| Part No.       | Voltage     | Wattage | PCB<br>Width | LED<br>Qty/M | Cutting<br>Intervals | Color Temp. | Light Output<br>IP20 | CRI | Standard<br>Length |
|----------------|-------------|---------|--------------|--------------|----------------------|-------------|----------------------|-----|--------------------|
| CL-5050-30RGBI | C-5M 12V DC | 7.2W/M  | 10MM         | 30LEDs/M     | 100mm(12V)           | RGB         | N/A                  | N/A | 5 Meters/Reel      |