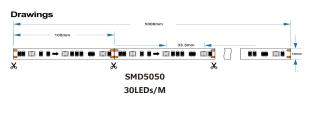

**RoHS** 

Application

| Part No.       | Voltage     | Wattage | PCB<br>Width | LED<br>Qty/M | Cutting<br>Intervals | Color Temp. | Light Output<br>IP20 | CRI | Standard<br>Length |
|----------------|-------------|---------|--------------|--------------|----------------------|-------------|----------------------|-----|--------------------|
| CL-5050-30RGBI | C-5M 12V DC | 7.2W/M  | 10MM         | 30LEDs/M     | 100mm(12V)           | RGB         | N/A                  | N/A | 5 Meters/Reel      |