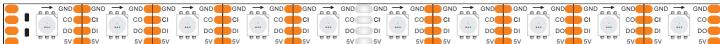

### **Product Image**

### **Product Features**

- 1. LED Chip is built in IC, then the components is less, pixels can be high, can make attractive appearance and so on
- 2.IC is designed with double the signal a data line a clock line two power lines 256 gray scale high brightness fast data transfer fast screen refresh
- 3. Each lamp bead forms a loop,can be arbitrarily cut according to the needs of the length of the loop, without damaging other parts.