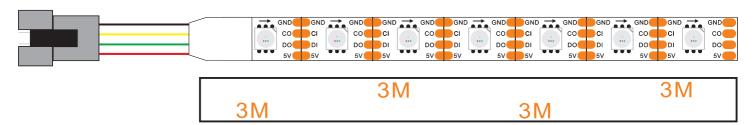

ironment,
- The product is not recommended to use RGB mixing white for long time
- In special environments, before ordering the product, need to consult our sales representatives or product engineers

## Strip cut schematic

Scissors to cut at the mouth



# LED STRIP wiring diagram

When using lights outdoors, be sure to do waterproof connectors, waterproof power to do well



The heat shrink tubing set into the light band, and then the lights welding firm





Two weld will shrink tubing to move the welding and weld completely wrap





After leaving a good heat shrink tubing, heat shrinkable tube aligned hairdryer to blow completely encased like a light bar





# Installation wiring diagram



## IP20 IP65 the installation diagram

Clean surface debris, ensure the strip surface clean



Pull the 3m paper out of the back of led strip



The lights straighten directly fixed to the mounting position

## IP67, IP68 the installation diagram

Clean surface debris, ensure the strip surface clean



Put the led strip on install place, use screw to fixed, each meter need to use 2 silicone snap

## **Notes**

- Please read the specifications and precautions carefully before installation
- Please do not use nails or sharp instruments to intall led strip on the object, use double-sided tape or glue or wall mounted on plywood
- Fixed led strip, you can not use acidic glue, it is recommended to use a neutral glue.
- This product is a constant voltage DC5V, make sure Power is right before installation, after installation, check the wiring is correct or not, so that avoid the product b