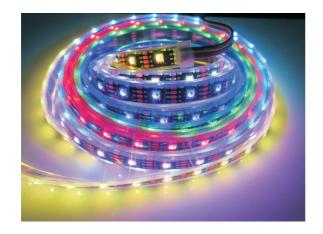

# **Charminglite**

# **Product Specification**

**Product Name** 

SK 9822 LED STRIP

**Product Number** 

LC-9822XX-5V

 $\epsilon$ 

ROHS

### **Product Image**





### **Product Features**

- 1. LED Chip is built in IC, then the components is less, pixels can be high, can make attractive appearance and so on
- 2.IC is designed with double the signal a data line a clock line two power lines 256 gray scale high brightness fast data transfer fast screen refresh
- 3. Each lamp bead forms a loop,can be arbitrarily cut according to the needs of the length of the loop, without damaging other parts.

### **Product Warranty**

Warranty is 2 Years

### **Applications**





### LED Strip dimension



## **Specifications**

1 meter led strip Specifications

| Specifications  | Voltage | Power  | Angle  | IP Rating               | Color | Color Temperature |       | Ra    |       | Lumen                                                  |