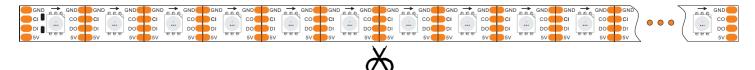

|
| 4000Н        | 1.2%             |  |  |  |  |
| 6000Н        | 2%               |  |  |  |  |

Note, due to the particularity LED product manufacturing process, technical parameters above reflect only the statistics, do not necessarily correspond to the actual parameters of each product, the product may differ from the actual parameters of the above parameters

#### Due to the use of the special requirements of the following products SK9822

- It is recommended to use, IP65, IP67, IP68 waterproof product on relatively heavy humid environment,
- The product is not recommended to use RGB mixing white for long time
- In special environments, before ordering the product, need to consult our sales representatives or product engineers

## Strip cut schematic

Scissors to cut at the mouth



# LED STRIP wiring diagram

When using lights outdoors, be sure to do waterproof connectors, waterproof power to do well



The heat shrink tubing set into the light band, and then the lights welding firm





Two weld will shrink tubing to move the welding and weld completely wrap





After leaving a good heat shrink tubing, heat shrinkable tube aligned hairdryer to blow completely encased like a light bar





# Installation wiring diagram



## IP20 IP65 the installation diagram

Clean surface debris, ensure the strip surface clean



Pull the 3m paper out of the back of led strip



The lights straighten directly fixed to the mounting position

## IP67, IP68 the installation diagram

Clean surface debris, ensure the strip surface clean



Put the led strip on install place, use scre