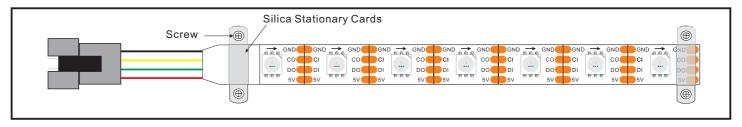

cut schematic

Scissors to cut at the mouth



# LED STRIP wiring diagram

When using lights outdoors, be sure to do waterproof connectors, waterproof power to do well



The heat shrink tubing set into the light band, and then the lights welding firm





Two weld will shrink tubing to move the welding and weld completely wrap





After leaving a good heat shrink tubing, heat shrinkable tube aligned hairdryer to blow completely encased like a light bar





# Installation wiring diagram



## IP20 IP65 the installation diagram

Clean surface debris, ensure the strip surface clean



Pull the 3m paper out of the back of led strip



The lights straighten directly fixed to the mounting position

## IP67, IP68 the installation diagram

Clean surface debris, ensure the strip surface clean



Put the led strip on install place, use screw to fixed, each meter need to use 2 silicone snap

## **Notes**

- Please read the specifications and precautions carefully before installation
- Please do not use nails or sharp instruments to intall led strip on the object, use double-sided tape or glue or wall mounted on plywood
- Fixed led strip, you can not use acidic glue, it is recommended to use a neutral glue.
- This product is a constant voltage DC5V, make sure Power is right before installation, after installation, check the wiring is correct or not, so that avoid the product been burned
- This product is recommended use in parallel. when the length is more than five meters, the tail so be power to ensure the brightness is enough or uneven