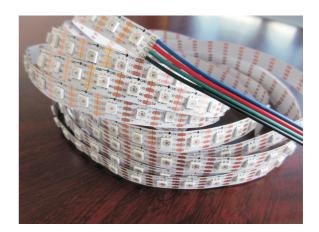

# **Charminglite**

# **Product Specification**

**Product Name** 

SK 9822 LED STRIP

**Product Number** 

LC-9822XX-5V

 $\epsilon$ 

ROHS

### **Product Image**





### **Product Features**

- 1. LED Chip is built in IC, then the components is less, pixels can be high, can make attractive appearance and so on
- 2.IC is designed with double the signal a data line a clock line two power lines 256 gray scale high brightness fast data transfer fast screen refresh
- 3. Each lamp bead forms a loop,can be arbitrarily cut according to the needs of the length of the loop, without damaging other parts.

### **Product Warranty**

Warranty is 2 Years

### **Applications**





### LED Strip dimension



## **Specifications**

1 meter led strip Specifications

| Specifications  | Voltage | Power  | Angle  | IP Rating               | Color | Color Temperature |       | Ra    |       | Lumen                                                  |