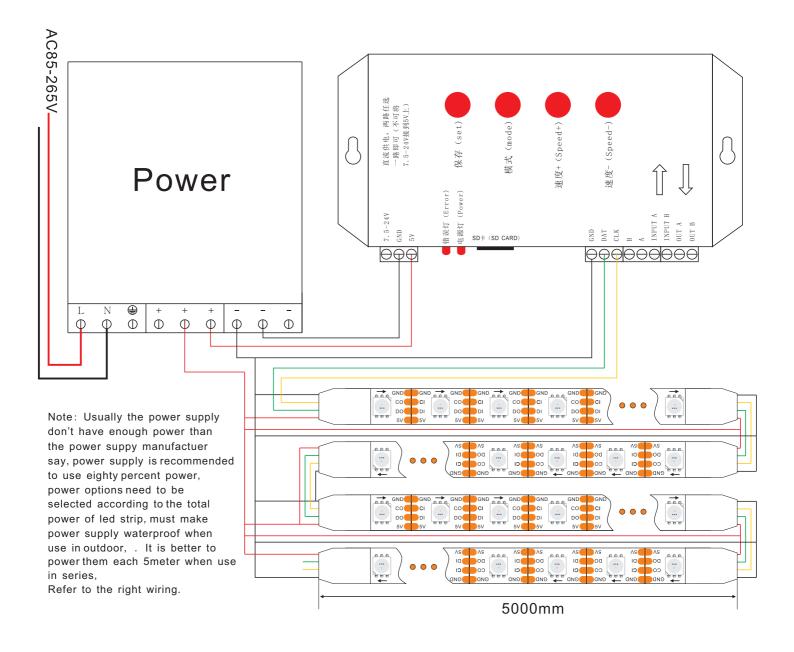

# Installation wiring diagram

## **Notes**

- Please read the specifications and precautions carefully before installation
- Please do not use nails or sharp instruments to intall led strip on the object, use double-sided tape or glue or wall mounted on plywood
- Fixed led strip, you can not use acidic glue, it is recommended to use a neutral glue.
- This product is a constant voltage DC5V, make sure Power is right before installation, after installation, check the wiring is correct or not, so that avoid the product been burned
- This product is recommended use in parallel. when the length is more than five meters, the tail so be power to ensure the brightness is enough or uneven