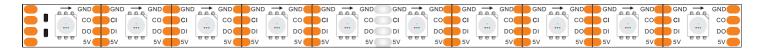

statistics, do not necessarily correspond to the actual parameters of each product, the product may differ from the actual parameters of the above parameters

#### Due to the use of the special requirements of the following products SK9822

- It is recommended to use, IP65, IP67, IP68 waterproof product on relatively heavy humid environment,
- The product is not recommended to use RGB mixing white for long time
- In special environments, before ordering the product, need to consult our sales representatives or product engineers

## Strip cut schematic

Scissors to cut at the mouth



# LED STRIP wiring diagram

When using lights outdoors, be sure to do waterproof connectors, waterproof power to do well



The heat shrink tubing set into the light band, and then the lights welding firm





Two weld will shrink tubing to move the welding and weld completely wrap





After leaving a good heat shrink tubing, heat shrinkable tube aligned hairdryer to blow completely encased like a light bar





# Installation wiring diagram



## IP20 IP65 the installation diagram

Clean surface debris, ensure the strip surface clean



Pull the 3m paper out of the back of led strip



The lights straighten directly fixed to the mounting position

## IP67, IP68 the installation diagram

Clean surface debris, ensure the strip surface clean



Put the led strip on install place, use screw to fixed, each meter need to use 2 silicone snap

## **Notes**

- Please read the specifications and precautions carefully before installation
- Please do not use nails or sharp instruments to intall led stri