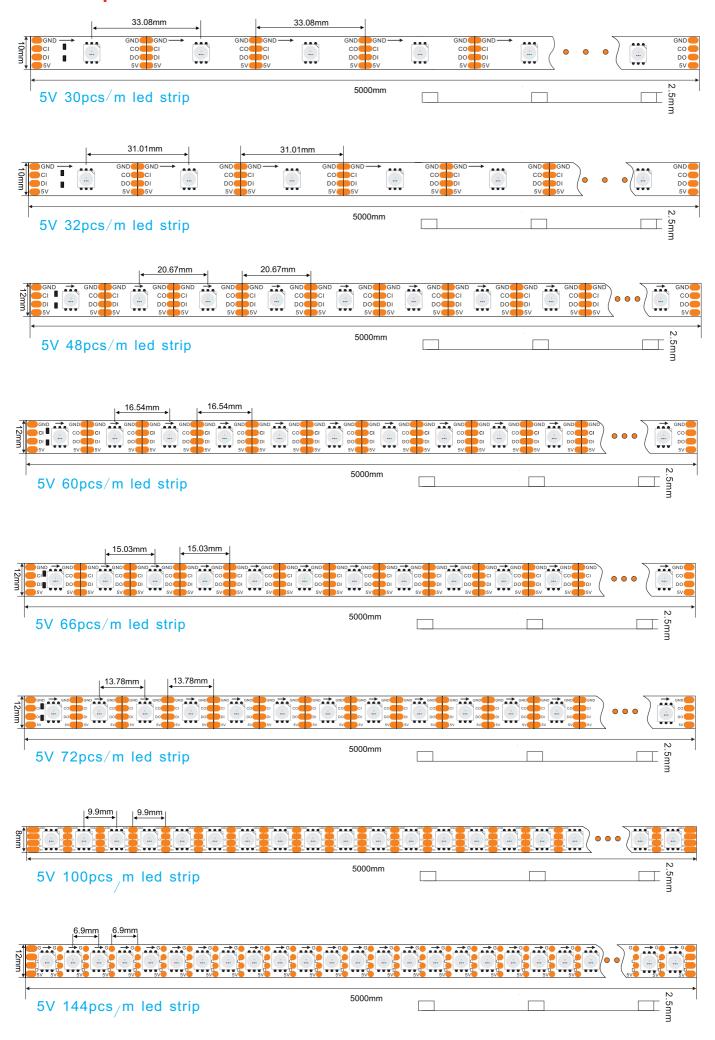

### LED Strip dimension

## **Specifications**

1 meter led strip Specifications

| Specifications  | Voltage | Power  | Angle  | IP Rating               | Color | Color Temperature |       | Ra    |       | Lumen                                                  |                                                        |                                                        | Life   |
|-----------------|---------|--------|--------|-------------------------|-------|-------------------|-------|-------|-------|--------------------------------------------------------|--------------------------------------------------------|--------------------------------------------------------|--------|
| Specifications  | voltage | Fower  | Aligie | ii itatiiig             | Coloi | Min               | Max   | Min   | Max   | Min                                                    | Average                                                | Max                                                    | LITE   |
| LC-9822X30X-5V  | 5V      | 9.6W   | 120°   | IP20, IP67<br>IP65、IP68 |       | 2800K             | 6500K | Ra>70 | Ra>80 | R:36LM<br>G:90LM<br>B:30LM<br>W:510LM<br>WW:510LM      | R:45LM<br>G:120LM<br>B:45LM<br>W:540LM<br>WW:540LM     | R:54LM<br>G:150LM<br>B:48LM<br>W:600LM<br>WW:600LM     | 50000Н |
| LC-9822X32X-5V  | 5V      | 10W    | 120°   | IP20, IP67<br>IP65、IP68 |       | 2800K             | 6500K | Ra>70 | Ra>80 | R:39LM<br>G:96LM<br>B:32LM<br>W:544LM<br>WW:544LM      | R:48LM<br>G:128LM<br>B:48LM<br>W:576LM<br>WW:576LM     | R:58LM<br>G:160LM<br>B:51LM<br>W:640LM<br>WW:640LM     | 50000H |
| LC-9822X48X-5V  | 5V      | 14. 4W | 120°   | IP20, IP67<br>IP65、IP68 |       | 2800K             | 6500K | Ra>70 | Ra>80 | R:58LM<br>G:144LM<br>B:48LM<br>W:816LM<br>WW:816LM     | R:72LM<br>G:192LM<br>B:72LM<br>W:864LM<br>WW:864LM     | R:86LM<br>G:240LM<br>B:76LM<br>W:960LM<br>WW:960LM     | 50000Н |
| LC-9822X60X-5V  | 5V      | 18W    | 120°   | IP20, IP67<br>IP65、IP68 |       | 2800K             | 6500K | Ra>70 | Ra>80 | R:72LM<br>G:180LM<br>B:60LM<br>W:1020LM<br>WW:1020LM   | R:90LM<br>G:240LM<br>B:90LM<br>W:1080LM<br>WW:1080LM   | R:108LM<br>G:300LM<br>B:96LM<br>W:1200LM<br>WW:1200LM  | 50000H |
| LC-9822X66X-5V  | 5V      | 19. 8W | 120°   | IP20, IP67<br>IP65、IP68 |       | 2800K             | 6500K | Ra>70 | Ra>80 | R:79LM<br>G:198LM<br>B:66LM<br>W:1122LM<br>WW:1122LM   | R:99LM<br>G:264LM<br>B:99LM<br>W:1188LM<br>WW:1188LM   | R:119LM<br>G:330LM<br>B:106LM<br>W:1320LM<br>WW:1320LM | 50000H |
| LC-9822X72X-5V  | 5V      | 21. 6W | 120°   | IP20, IP67<br>IP65、IP68 |       | 2800K             | 6500K | Ra>70 | Ra>80 | R:86LM<br>G:216LM<br>B:72LM<br>W:1224LM<br>WW:1224LM   | R:108LM<br>G:288LM<br>B:108LM<br>W:1296LM<br>WW:1296LM | R:129LM<br>G:360LM<br>B:115LM<br>W:1440LM<br>WW:1440LM | 50000H |
| LC-9822X100X-5V | 5V      | 30W    | 120°   | IP20, IP67<br>IP65、IP68 |       | 2800K             | 6500K | Ra>70 | Ra>80 | R:120LM<br>G:300LM<br>B:100LM<br>W:1700LM<br>WW:1700LM | R:150LM<br>G:400LM<br>B:150LM<br>W:1800LM<br>WW:1800LM | R:180LM<br>G:500LM<br>B:160LM<br>W:2000LM<br>WW:2000LM | 50000H |
| LC-9822X144X-5V | 5V      | 43. 2W | 120°   | IP20, IP67<br>IP65、IP68 |       | 2800K             | 6500K | Ra>70 | Ra>80 | R:172LM<br>G:432LM<br>B:144LM<br>W:2448LM<br>WW:2448LM | R:216LM<br>G:576LM<br>B:216LM<br>W:2592LM<br>WW:2592LM | R:259LM<br>G:720LM<br>B:230LM<br>W:2880LM<br>WW:2880LM | 50000Н |